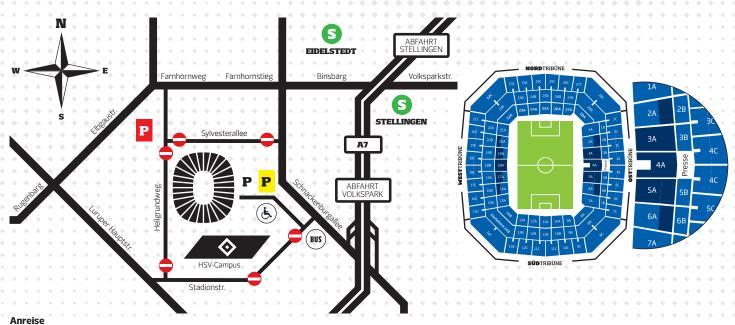

## Dear media representatives,

The following is a short list of press information for a visit to our home matches in the 'Volksparkstadion'

- Deposited tickets can be collected at our ticket office at the entrance north-east of the stadium (the blue container)
  - Your tickets are deposited at the VIP/press counter, ready for collection
- If you have applied for a car park ticket, please follow the instructions given on the ticket.
  - We will send you the car park tickets in advance
- ◆ The **entrance area for all press representatives** (print, online, radio or TV) is to be found behind the East stand (East field office [Geschäftsstelle] entrance)
- ◆ The photographers can also get their 'photo shirt' in exchange for an identity card at the entrance to the East field office.
  - The photographers get access to the stadium through the incoming goods department [Warenannahme] which is located on the east side of the stadium (direction north stand).
- ◆ All of the journalists' working areas are situated on the East stand.
- ◆ The press stand is to be found on the fifth floor.
- ◆ The way to the **mixed zone** leads through the bus garage [Bushalle] on the ground-floor.
- ◆ The press conference room is located on the first floor. It also serves as a working area after the match.

## With kind regards, Your HSV press office

Mit der S3 oder S21 bis Stellingen. An Spieltagen gibt es einen Busshuttle bis zum Volksparkstadion